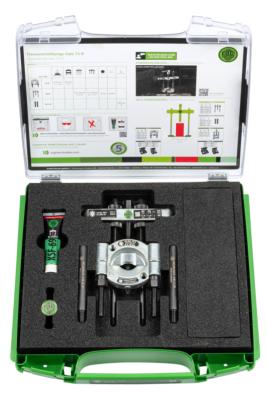

# 15-K 4-piece separator set with separating diameter 8 mm - 60 mm & reach 250 mm

## DESCRIPTION

The 15-K part separator set with 4 pieces is used for extracting ball bearings, roller bearings, inner rings, and other flat-lying components in crafts, industry, and workshops when there is insufficient space for puller jaws. The separation-extraction process is capable of initially separating those parts gently before they can be pulled out from the outside. This 4-piece set includes one separator and one extractor device, as well as a pair of extensions, ensuring the full range of application is guaranteed.

### MASTER DATA

GTIN [EAN]4021176007941Country of originDECase materialTool steelSeriesK-15Net weight [kg]2,86 kgPackage contents1 setPackaging ActPAP 21Clabel and a set of the second bit second b

Global sales capability given

# SPARE PARTS

- 015122\_Side bolt with nut
- 018175\_side screw
- 15-0\_Seperator
- 18-0\_extractor device
- 18-0-T\_Crossbar
- 19-1-P\_2 Extensions for pullers
- 612130\_Mechanical pressure spindle

|1