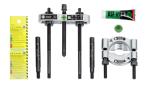

# 15-K 4-piece separator set with separating diameter 8 mm - 60 mm & reach 250 mm

## DESCRIPTION

The 15-K part separator set with 4 pieces is used for extracting ball bearings, roller bearings, inner rings, and other flat-lying components in crafts, industry, and workshops when there is insufficient space for puller jaws. The separation-extraction process is capable of initially separating those parts gently before they can be pulled out from the outside. This 4-piece set includes one separator and one extractor device, as well as a pair of extensions, ensuring the full range of application is guaranteed.

# SPARE PARTS

- 015122\_Side bolt with nut
- 018175\_side screw
- 15-0\_Seperator
- 18-0\_extractor device
- 18-0-T\_Crossbar
- 19-1-P\_2 Extensions for pullers
- 612130\_Mechanical pressure spindle

|1