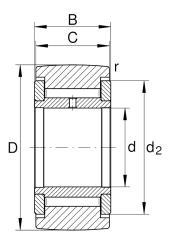

## **Main Dimensions & Performance Data**

| d                   | 8 mm        | Bore diameter                               |
|---------------------|-------------|---------------------------------------------|
| D                   | 24 mm       | Outside diameter                            |
| В                   | 15 mm       | Width, inner ring                           |
| Crw                 | 7 800 N     | Basic dynamic load rating, radial           |
| C <sub>Or w</sub>   | 11 700 N    | Basic static load rating, radial            |
| C <sub>ur w</sub>   | 1 620 N     | Fatigue load limit, radial                  |
| n <sub>DG</sub>     | 2 500 1/min | Speed on permanent grease lubrication       |
| F <sub>0r per</sub> | 11 700 N    | Permissible static load, radial             |
| F <sub>rper</sub>   | 10 200 N    | Permissible dynamic load outer ring, radial |
|                     | 41,9 g      | Weight                                      |

## **Dimensions**

| С                | 14 mm  | Width, outer ring                    |
|------------------|--------|--------------------------------------|
| d <sub>2</sub>   | 19 mm  | Outside diameter of thrust washer    |
| r <sub>min</sub> | 0,3 mm | Minimum chamfer dimension            |
| R                | 500 mm | Radius of outer ring outside profile |