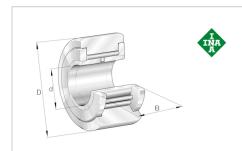

## **★ NATV8**

Yoke type track roller

Schaeffler ID: 0000324090000

referred product

Yoke type track rollers NATV, full complement needle roller set, with axial guidance, gap seals on both sides

## **Main Dimensions & Performance Data**

| d                   | 8 mm        | Bore diameter                               |
|---------------------|-------------|---------------------------------------------|
| D                   | 24 mm       | Outside diameter                            |
| В                   | 15 mm       | Width, inner ring                           |
| Crw                 | 7 800 N     | Basic dynamic load rating, radial           |
| C <sub>Or w</sub>   | 11 700 N    | Basic static load rating, radial            |
| C <sub>ur w</sub>   | 1 620 N     | Fatigue load limit, radial                  |
| n <sub>DG</sub>     | 2 500 1/min | Speed on permanent grease lubrication       |
| F <sub>0r per</sub> | 11 700 N    | Permissible static load, radial             |
| F <sub>rper</sub>   | 10 200 N    | Permissible dynamic load outer ring, radial |
|                     | 41,9 g      | Weight                                      |

## **Dimensions**

| С                | 14 mm  | Width, outer ring                    |
|------------------|--------|--------------------------------------|
| d <sub>2</sub>   | 19 mm  | Outside diameter of thrust washer    |
| r <sub>min</sub> | 0,3 mm | Minimum chamfer dimension            |
| R                | 500 mm | Radius of outer ring outside profile |